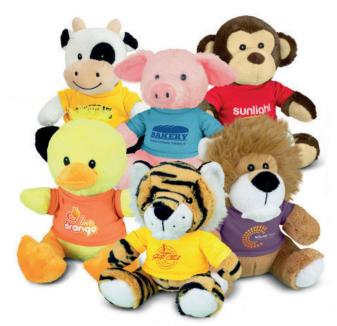

## **Assorted Plush Toys**

## PRODUCT DESCRIPTION:

Find the perfect plush toy for your organisation from this menagerie. A cute and cuddly branding option, great for brand recognition and spreading happiness. With embroidered eyes and eleven different colour options for the t-shirt, you can create the perfect product for your organisation.

MATERIALS: Plush toy, polyester shirt

COLOURS: White, Yellow, Orange, Red, Bright Green, Dark Green, Light Blue, Dark Blue, Navy,

Purple, Black

**SIZE:** Assorted Height – please contact for individual plush toys