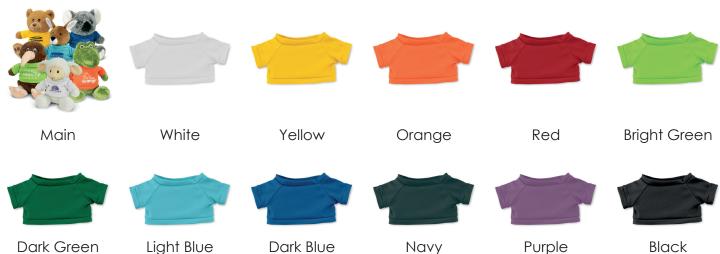

MATERIALS: Plush toy, polyester shirt

COLOURS: White, Yellow, Orange, Red, Bright Green, Dark Green, Light Blue, Dark Blue, Navy,

Purple, Black

**SIZE:** Assorted Height – please contact for individual plush toys